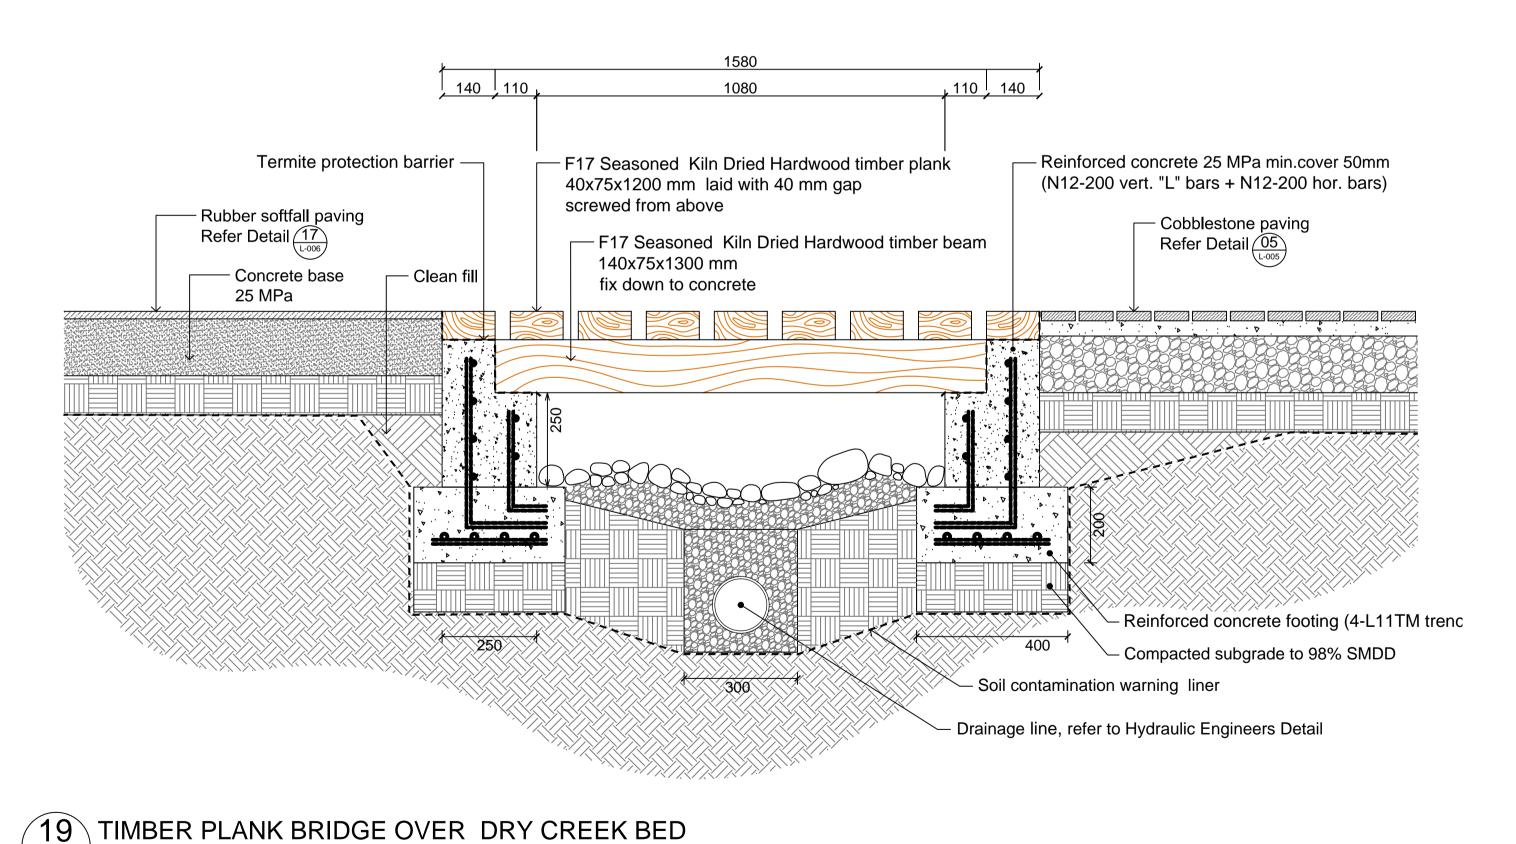

Scale 1:10

Scale 1:10

Suite 3, 38 Albany Street

St Leonards NSW 2065

E office@corkeryconsulting.com

www.corkeryconsulting.com

T (02) 9906 6636

F (02) 9906 6634



IN COLLABORATION WITH



Scale 1:10



DETAILS SHEET 3 OF 13

L-007 Detail Section

PROPOSED CHILD CARE CENTRE LEICHHARDT PARK

AS SHOWN CONSTRUCTION ISSUE NORTH APPROVED BY DRAWN BY EΗ NC L-007 ORIGINAL MEDIA SIZE PHASE IFC

AMEND Urban Design

Corkery

Landscape Architecture

Consulting

ABN 61 003 785 153

LANDSCAPE ARCHITECT

0 | 10 | 20 | 30 | 40 | 50 | 60 | 70 | 80 | 90 | 100mm ON ORIGINAL

L-007 Detail Section

26.11.15 RE-ISSUED FOR CONSTRUCTION

24.11.15 AMENDED FOR CONSTRUCTION

29.06.15 ISSUED FOR CONSTRUCTION

REV DATE DESCRIPTION

L-007 Detail Plan

PLOT DATE: 26-Nov-15, 8:54 AM