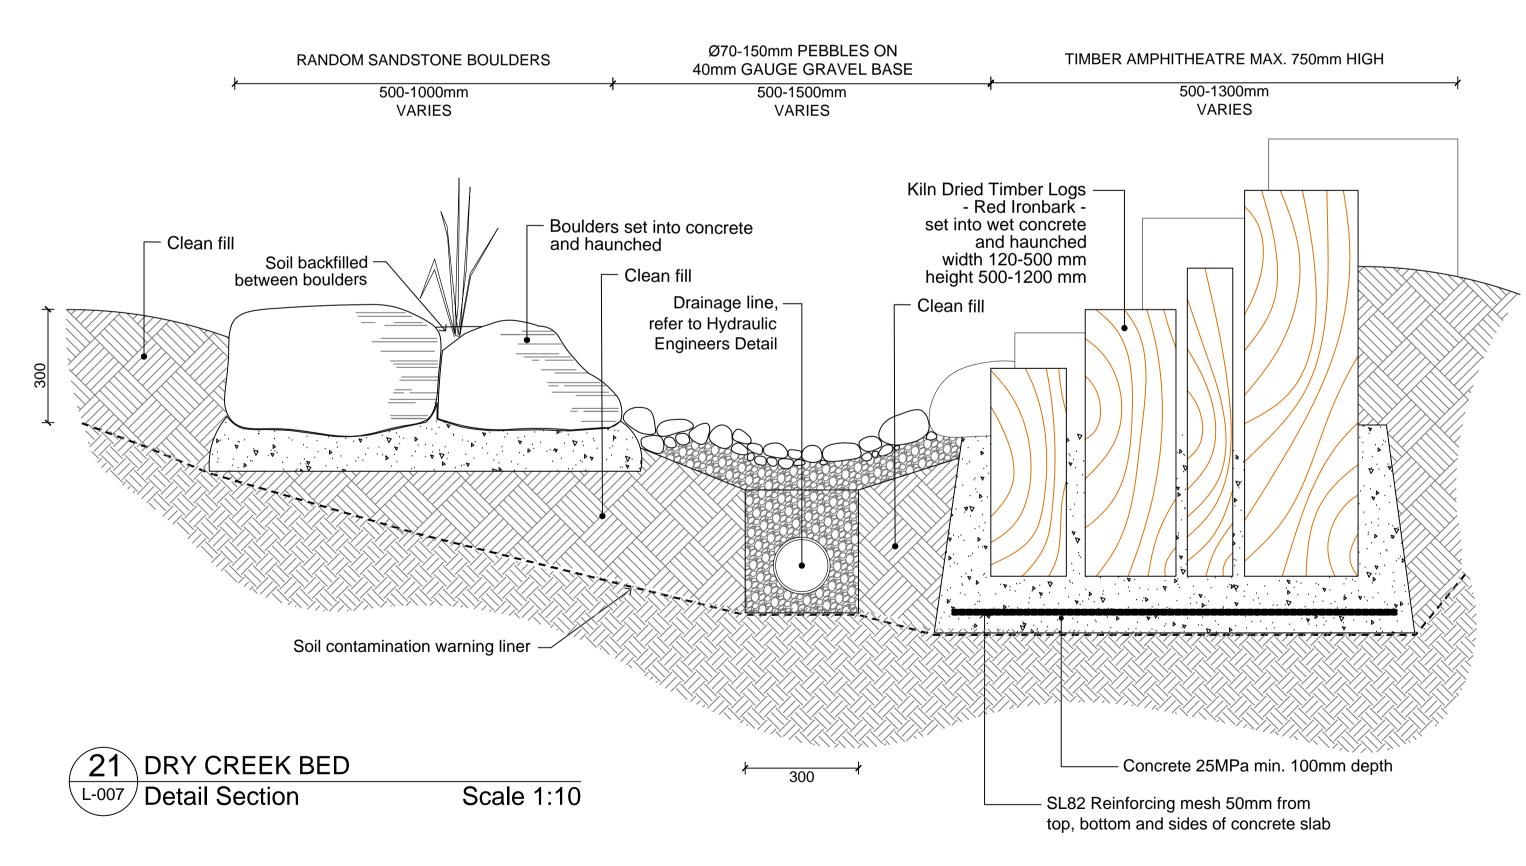

Scale 1:10

Scale 1:10

Suite 3, 38 Albany Street

St Leonards NSW 2065

E office@corkeryconsulting.com

www.corkeryconsulting.com

T (02) 9906 6636

F (02) 9906 6634

IN COLLABORATION WITH

Scale 1:10

DETAILS SHEET 3 OF 13

L-007 Detail Section

PROPOSED CHILD CARE CENTRE LEICHHARDT PARK

AS SHOWN CONSTRUCTION ISSUE NORTH APPROVED BY DRAWN BY EΗ NC L-007 ORIGINAL MEDIA SIZE PHASE IFC

AMEND Urban Design

Corkery

Landscape Architecture

Consulting

ABN 61 003 785 153

LANDSCAPE ARCHITECT

0 | 10 | 20 | 30 | 40 | 50 | 60 | 70 | 80 | 90 | 100mm ON ORIGINAL

L-007 Detail Section

26.11.15 RE-ISSUED FOR CONSTRUCTION

24.11.15 AMENDED FOR CONSTRUCTION

29.06.15 ISSUED FOR CONSTRUCTION

REV DATE DESCRIPTION

L-007 Detail Plan

PLOT DATE: 26-Nov-15, 8:54 AM