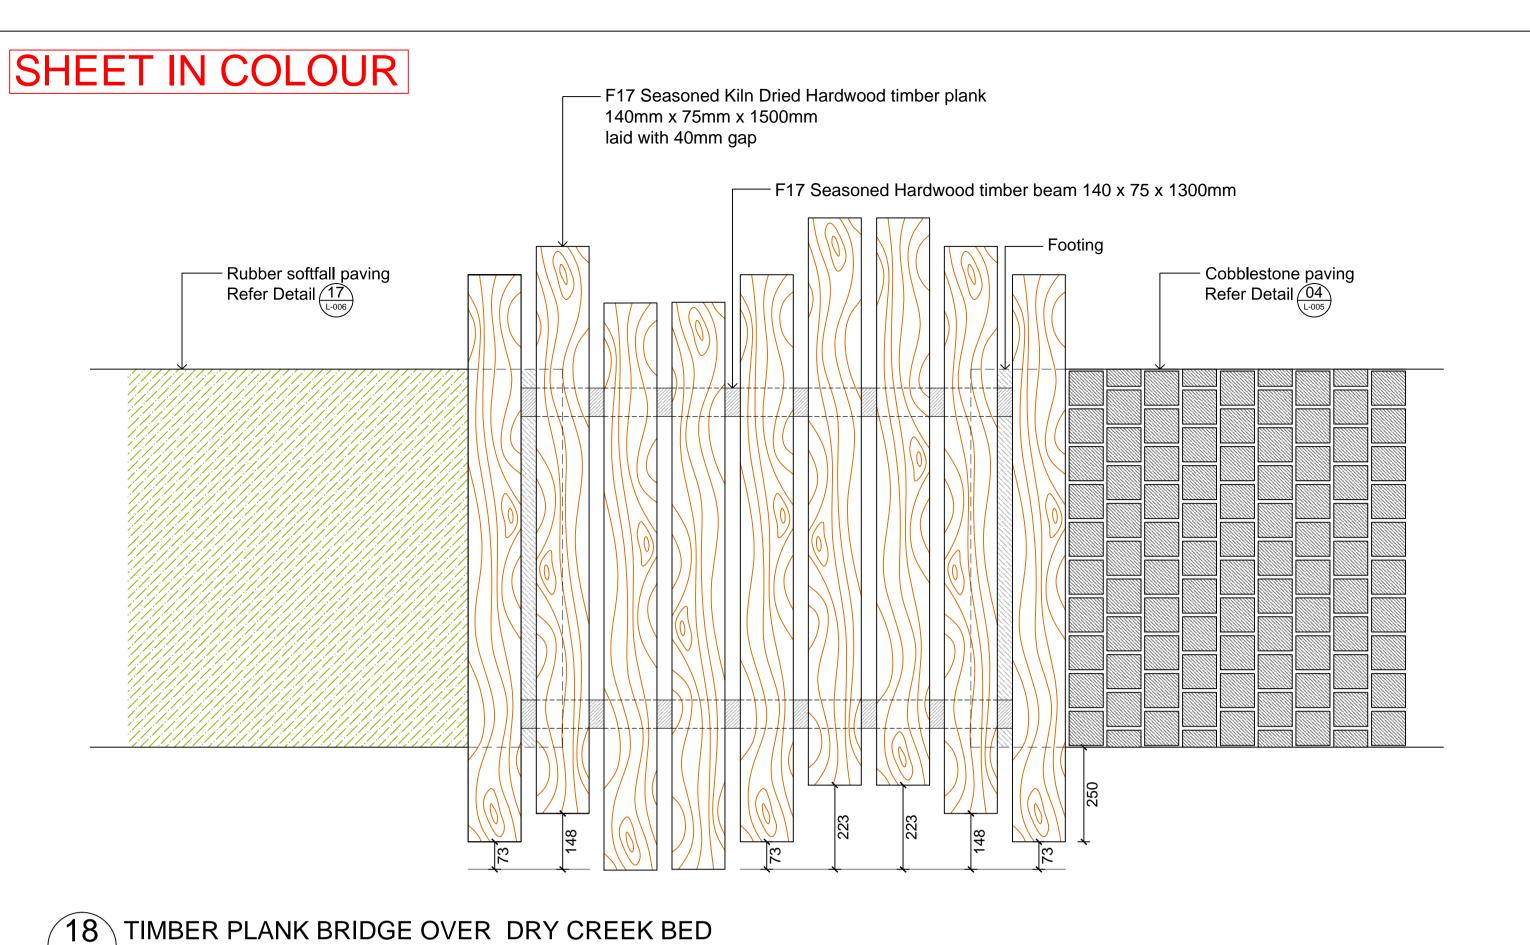

Scale 1:10

Scale 1:10

Suite 3, 38 Albany Street

St Leonards NSW 2065

E office@corkeryconsulting.com

www.corkeryconsulting.com

T (02) 9906 6636

F (02) 9906 6634



IN COLLABORATION WITH



Scale 1:10



DETAILS SHEET 3 OF 13

L-007 Detail Section

PROPOSED CHILD CARE CENTRE LEICHHARDT PARK

AS SHOWN CONSTRUCTION ISSUE NORTH APPROVED BY DRAWN BY EΗ NC L-007 ORIGINAL MEDIA SIZE PHASE IFC

AMEND Urban Design

Corkery

Landscape Architecture

Consulting

ABN 61 003 785 153

LANDSCAPE ARCHITECT

0 | 10 | 20 | 30 | 40 | 50 | 60 | 70 | 80 | 90 | 100mm ON ORIGINAL

L-007 Detail Section

26.11.15 RE-ISSUED FOR CONSTRUCTION

24.11.15 AMENDED FOR CONSTRUCTION

29.06.15 ISSUED FOR CONSTRUCTION

REV DATE DESCRIPTION

L-007 Detail Plan

PLOT DATE: 26-Nov-15, 8:54 AM