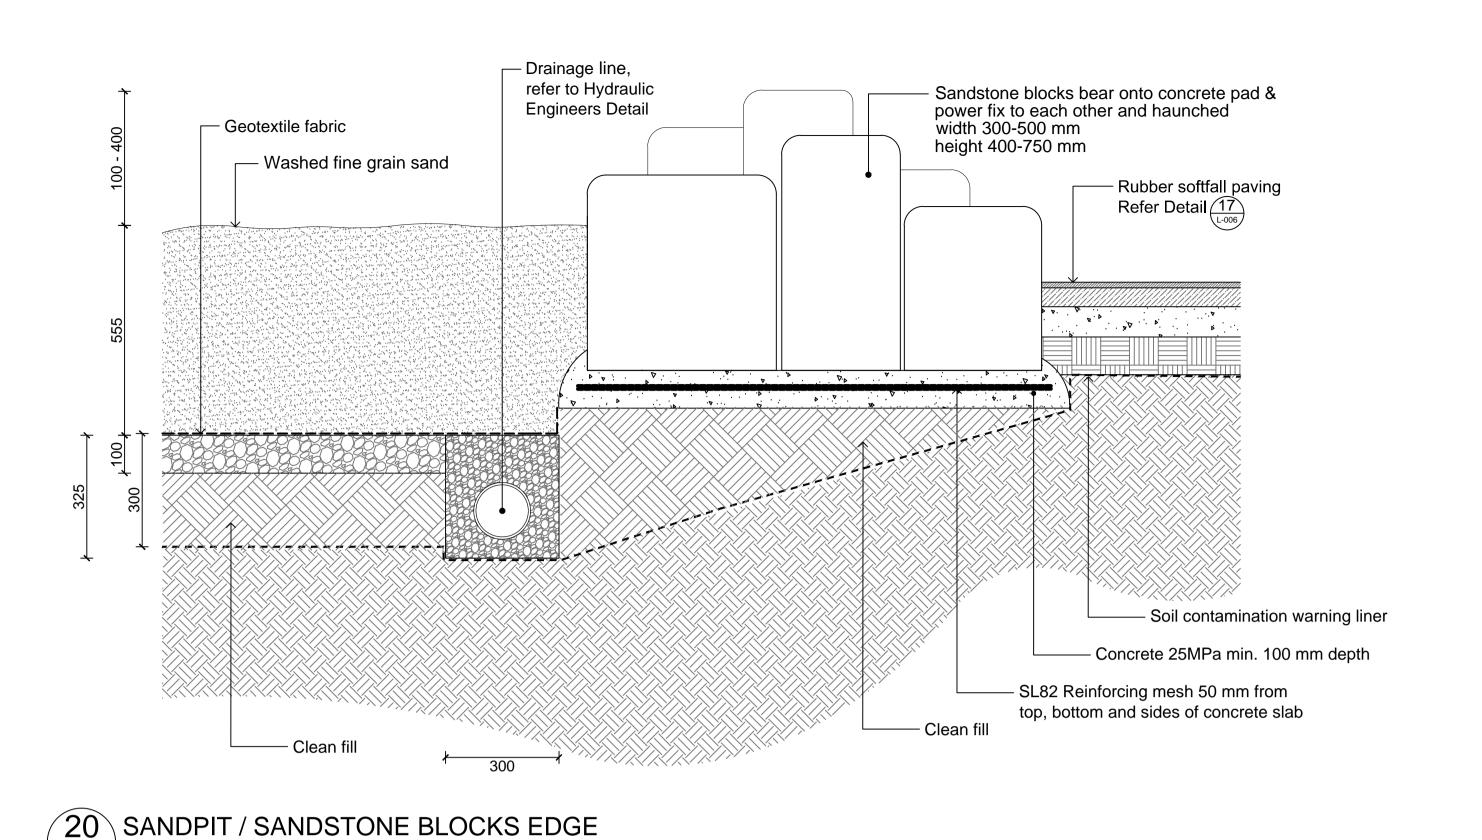

Scale 1:10

Scale 1:10

Suite 3, 38 Albany Street

St Leonards NSW 2065

E office@corkeryconsulting.com

www.corkeryconsulting.com

T (02) 9906 6636

F (02) 9906 6634



IN COLLABORATION WITH



Scale 1:10



DETAILS SHEET 3 OF 13

L-007 Detail Section

PROPOSED CHILD CARE CENTRE LEICHHARDT PARK

AS SHOWN CONSTRUCTION ISSUE NORTH APPROVED BY DRAWN BY EΗ NC L-007 ORIGINAL MEDIA SIZE PHASE IFC

AMEND Urban Design

Corkery

Landscape Architecture

Consulting

ABN 61 003 785 153

LANDSCAPE ARCHITECT

0 | 10 | 20 | 30 | 40 | 50 | 60 | 70 | 80 | 90 | 100mm ON ORIGINAL

L-007 Detail Section

26.11.15 RE-ISSUED FOR CONSTRUCTION

24.11.15 AMENDED FOR CONSTRUCTION

29.06.15 ISSUED FOR CONSTRUCTION

REV DATE DESCRIPTION

L-007 Detail Plan

PLOT DATE: 26-Nov-15, 8:54 AM